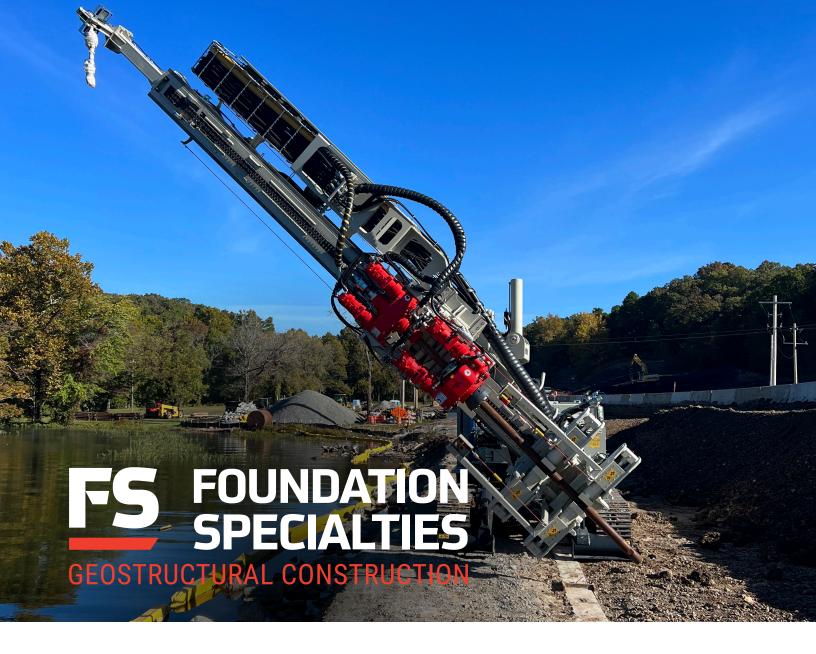

#### **DESIGN-BUILD GEOSTRUCTURAL CONSTRUCTION**

**Deep Foundations** 

**Support of Excavation** 

**Structural Underpinning** 

**Ground Improvement** 

Since 1989, Foundation Specialties Geostructural Construction Division (FSGC) has been a trusted advisor to general contractors, owners, architects and engineers. A specialty contractor based in Northwest Arkansas for over 30 years. FSGC has the specialized experience and expertise to help make your project a success.

## **DEEP FOUNDATIONS**

Microplies
Ductile Iron Pipe Piles
Helical Piles
Ground & Rock Anchors