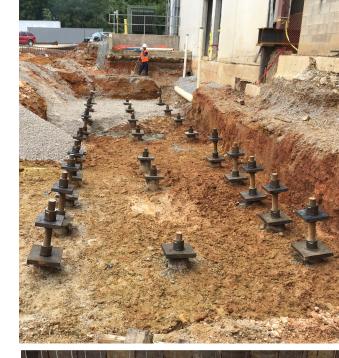

# STRUCTURAL UNDERPINNING

Micropiles
Helical Piles
All types of Underpinning Methods